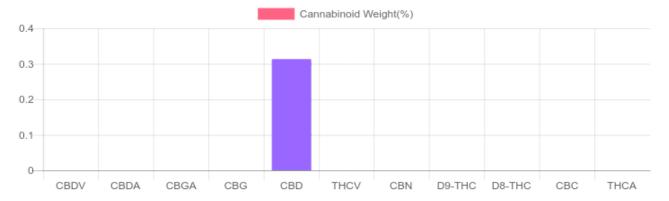

## Sample

N/D D9-THC 0.313% Total CBD

25.7 mg Cannabinoids per unit 25.7 mg CBD per unit

1 unit = 8.23 grams per unit x Cannabinoid concentration

## **Cannabinoids Test**

SHIMADZU INTEGRATED UPLC-PDA

| GSL SOP 400        | PREPARED: 02/19/2020 16:50:08 |           | UPLOADED: 02/22/2020 10:04:17 |         |
|--------------------|-------------------------------|-----------|-------------------------------|---------|
| Cannabinoids       | LOQ                           | weight(%) | mg/g                          | mg/unit |
| D9-THC             | 10 PPM                        | N/D       | N/D                           | N/D     |
| THCA               | 10 PPM                        | N/D       | N/D                           | N/D     |
| CBD                | 10 PPM                        | 0.313%    | 3.127                         | 25.7    |
| CBDA               | 20 PPM                        | N/D       | N/D                           | N/D     |
| CBDV               | 20 PPM                        | N/D       | N/D                           | N/D     |
| CBC                | 10 PPM                        | N/D       | N/D                           | N/D     |
| CBN                | 10 PPM                        | N/D       | N/D                           | N/D     |
| CBG                | 10 PPM                        | N/D       | N/D                           | N/D     |
| CBGA               | 20 PPM                        | N/D       | N/D                           | N/D     |
| D8-THC             | 10 PPM                        | N/D       | N/D                           | N/D     |
| THCV               | 10 PPM                        | N/D       | N/D                           | N/D     |
| TOTAL D9-THC       |                               | N/D       | N/D                           | N/D     |
| TOTAL CBD*         |                               | 0.313%    | 3.127                         | 25.7    |
| TOTAL CANNABINOIDS | 3                             | 0.313%    | 3.127                         | 25.7    |